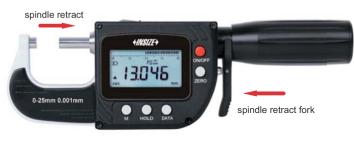

## **DIGITAL MICROMETERS/SNAP GAGES**

ONE TURN OF SLEEVE MAKES 10MM SPINDLE FEED, PRESS THE FORK. THE SPINDLE RETRACTS 3MM

ATTENTION: RECHARGEABLE BATTERY, FOR 24 HOURS CONTINUOUS WORKING

DATA

ουτρυτ

3358-25

- Absolute encoder, the original data remains after power off
- Resolution: 0.001mm/0.00005"
- One turn of sleeve makes 10mm spindle feed
- Measurement accuracy is not affected by the use of sleeve
- Press the fork, the spindle retracts 3mm
- Carbide spindle and anvil
- Measuring force 5-10N
- Button function: data output, tolerance, data preset, data hold, measuring direction change, max./min./TIR, power off time, on/off, zero, mm/inch
- Supplied with gage blocks for zero setting (except 0-25mm/0-1")
- Power: rechargeable battery, for 24 hours continuous working