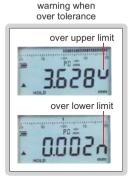

## **DIGITAL MICROMETERS/SNAP GAGES**

ONE TURN OF SLEEVE MAKES 10MM SPINDLE FEED, PRESS THE FORK. THE SPINDLE RETRACTS 3MM

ATTENTION: RECHARGEABLE BATTERY, FOR 24 HOURS CONTINUOUS WORKING

DATA

ουτρυτ

3358-25

- Absolute encoder, the original data remains after power off
- Resolution: 0.001mm/0.00005"
- One turn of sleeve makes 10mm spindle feed
- Measurement accuracy is not affected by the use of sleeve
- Press the fork, the spindle retracts 3mm
- Carbide spindle and anvil
- Measuring force 5-10N
- Button function: data output, tolerance, data preset, data hold, measuring direction change, max./min./TIR, power off time, on/off, zero, mm/inch
- Supplied with gage blocks for zero setting (except 0-25mm/0-1")
- Power: rechargeable battery, for 24 hours continuous working